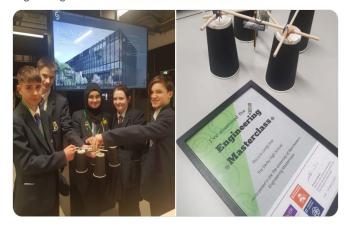

#post16pathways #projectme #careergoals

8:10 AM · Mar 23, 2023 · **169** Views

Year 9 were inspired at Manchester University participating in the Engineering Masterclass. @UoMSEERIH @NWCComino