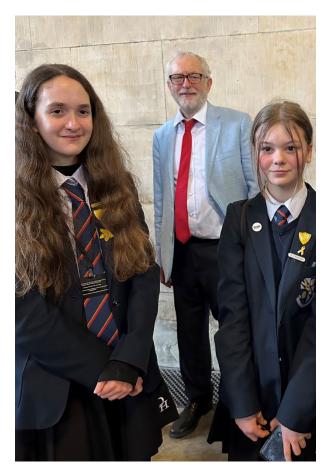

#### #REALWORLDEXPERIENCES

From School Life to Public Life - had a very busy day in Westminster. Q&A with Christian Wakeford, watched Edward Miliband & Michael Gove debate in the House of Commons and met Jeremy Corbin.