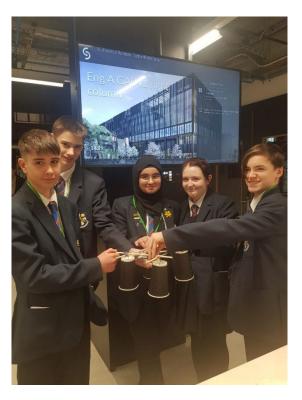

#post16pathways #projectme #careergoals

8:10 AM · Mar 23, 2023 · **169** Views

Year 9 were inspired at Manchester University participating in the Engineering Masterclass. @UoMSEERIH @NWCComino