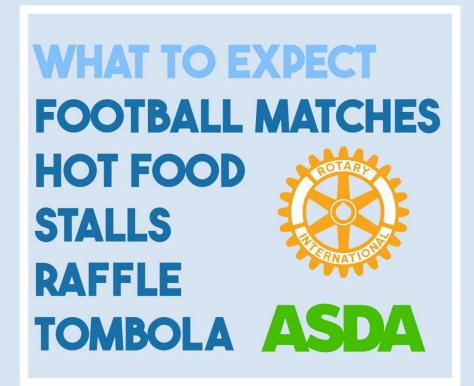

#### JOIN US ON TDHS FIELD ON SUNDAY 26TH MARCH

THE RADCLIFFE ROTARY HAVE ORGANISED A

### **DEFIB FUNDRAISER**

FOR THE DERBY HIGH SCHOOL

26TH MARCH 2023 11AM-4PM

ALL STUDENTS, PARENTS, CARERS AND COMMUNITY PARTNERS ARE INVITED TO ATTEND!

THE DERBY HIGH SCHOOL WOULD LIKE TO THANK RADCLIFFE ROTARY AND ASDA FOR ORGANISING THIS EVENT