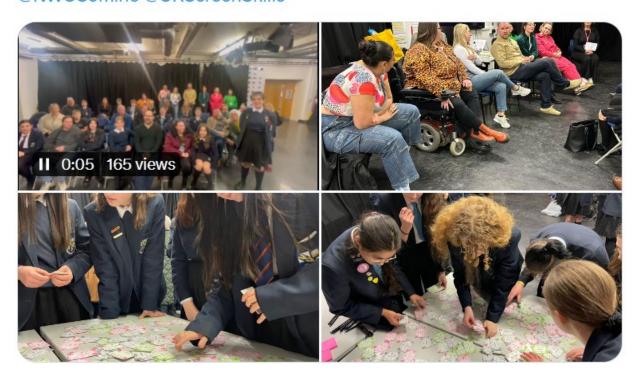

## ScreenSkills Workshop at The Derby High School

The Derby High, Bury @derbyhighbury · Mar 7

Excellent Screenskills Road Show tonight. Workshop followed by Question and Answer with media specialists from film and TV. Thank you @NWCComino @UKScreenSkills