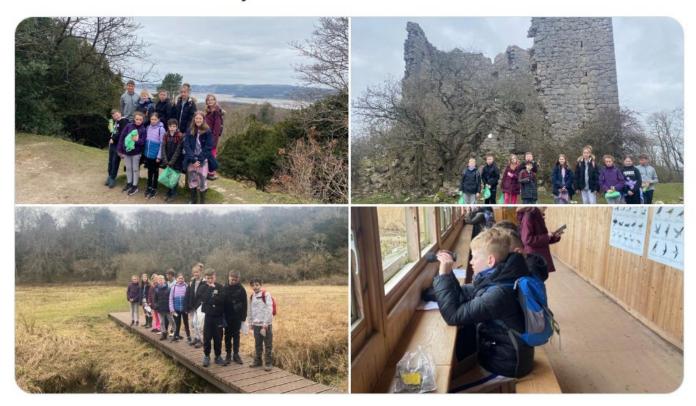

Special mention goes to Jack T who was outstanding

Follow us on twitter: @derbyhighbury

Our Year 7 students have enjoyed their action packed adventure weekend at Yealand Conyers.