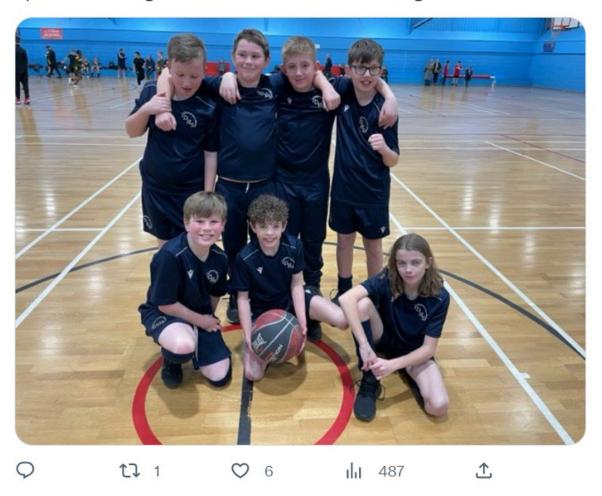

#### An excellent week for Year 7

The Derby High, Bury @derbyhighbury · Mar 7

Extremely proud of our Y7 basketball squad.

The boy's played incredibly well remaining unbeaten all night (3 wins, 3 draws). They will now progress into to the first division and have a chance to earn a place at finals night.

Special mention goes to Jack T who was outstanding

Follow us on twitter: @derbyhighbury

Our Year 7 students have enjoyed their action packed adventure weekend at Yealand Conyers.