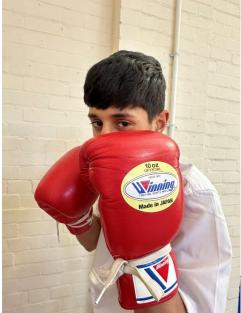

# Well Done Ashia!

The Derby High, Bury @derbyhighbury

Incredibly proud of Head Student Ashia. Ashia recently won a Bury Young Achievers Award for her work in the community teaching boxing and fencing to women and young children.