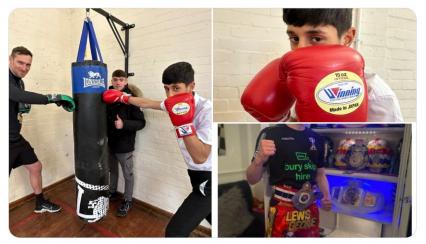

### Muay Thai with World Champion Lewis George

...

#### ← Tweet

The Derby High, Bury @derbyhighbury

Join Mr Stephenson, Ayaan and Lewis the British Muay Tai World Champion at our newest Derby Diploma Club - Tuesdays 3-4pm

### **Bury Times**

Î

Lewis George