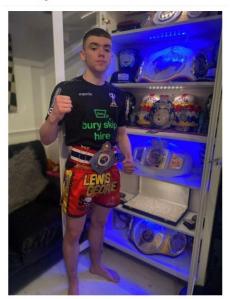

### Muay Thai with World Champion Lewis George

...

#### ← Tweet

The Derby High, Bury @derbyhighbury

Join Mr Stephenson, Ayaan and Lewis the British Muay Tai World Champion at our newest Derby Diploma Club - Tuesdays 3-4pm

### **Bury Times**

Î

Lewis George