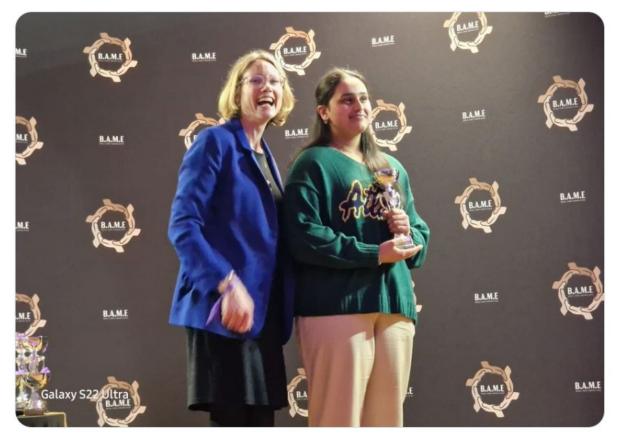

# Well Done Ashia!

The Derby High, Bury @derbyhighbury

Incredibly proud of Head Student Ashia. Ashia recently won a Bury Young Achievers Award for her work in the community teaching boxing and fencing to women and young children.