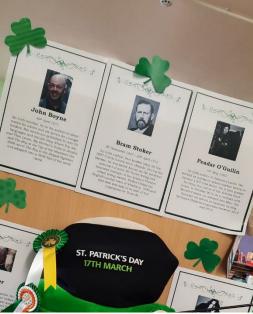

# Happy St Patrick's Day from The Derby High School!

The Derby High Library, Bury @LibraryDerby

A display of Irish authors - La Fheile Padraig Sona Duit to all celebrating today!