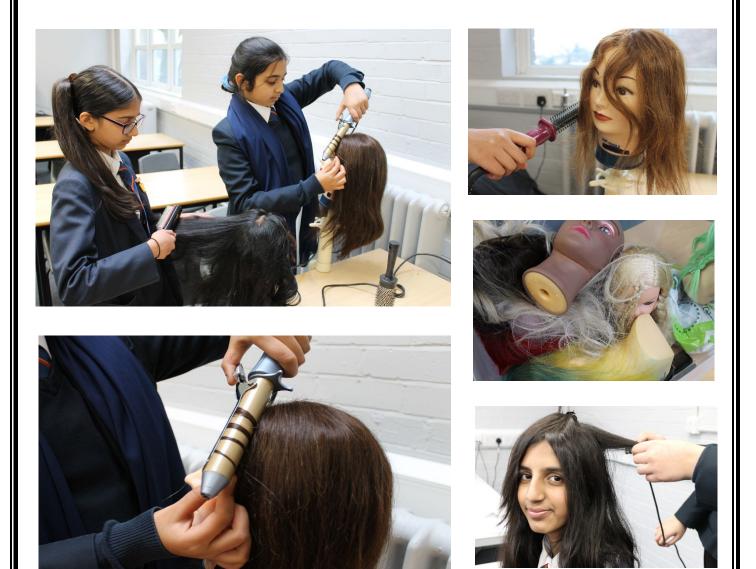

# The Derby Diploma Weekly Spotlight Great Hair Days, Monday 3-4pm, Include

Open to all Derby High School Students, all equipment provided just bring your creativity!