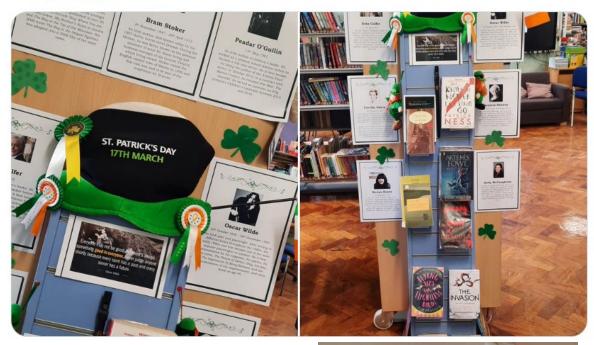

# Happy St Patrick's Day from The Derby High School!

The Derby High Library, Bury @LibraryDerby

A display of Irish authors - La Fheile Padraig Sona Duit to all celebrating today!