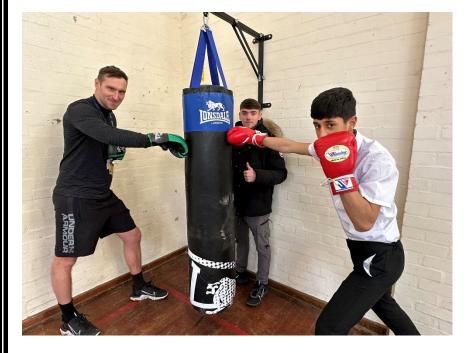

### Muay Thai with World Champion Lewis George

...

#### ← Tweet

The Derby High, Bury @derbyhighbury

Join Mr Stephenson, Ayaan and Lewis the British Muay Tai World Champion at our newest Derby Diploma Club - Tuesdays 3-4pm

### **Bury Times**

Î

Lewis George