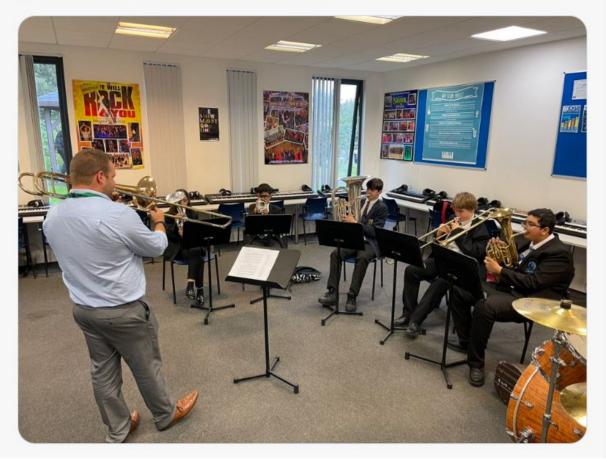

#### 1 You reposted

Expressive Arts at The Derby High School @DerbyHighExArts · Oct 11 ···· Wednesday lunchtime is beginner brass time with Mr Jones from @burymusic our new players are sounding great and all working toward their Derby Diploma @derbyhighbury #ExpArts #CelebrateArtsmark #BrassLessons #BrassStarsoftheFuture