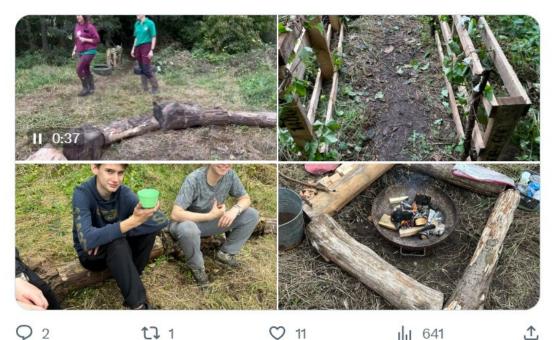

### THANK YOU TO ALL STUDENTS WHO HAVE PARTICIPATED IN FOREST SCHOOL.

**The Derby High, Bury** @derbyhighbury · Oct 9 Using our **#BeeWell** social prescribing fund to improve the emotional health and mental wellbeing of our students and the community. Our students are currently helping to build an amazing Forest School at The Derby.

Massive thank you to @CommuniTreeOES @BeeWellUK @CuriousMindsNW