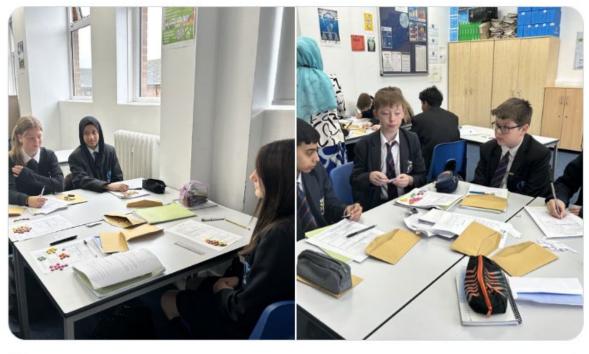

#### **The Derby High, Bury** @derbyhighbury · Oct 12 Year 9 are currently using practical learning through the 'Smarties Population game' to understand the impact of different events on the population structure of a range of countries, and then using the Demographic Transition Model to predict what will happen in the future.