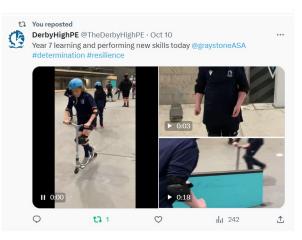

#### t다 You reposted

O

**DerbyHighPE** @TheDerbyHighPE · Oct 10 Some of our Year 7 students attended the Determination Festival @graystoneASA to support them in their transition to high school

@graystoneASA to support them in their transition to high school. They had a fantastic day showing superb resilience and determination in all the activities S