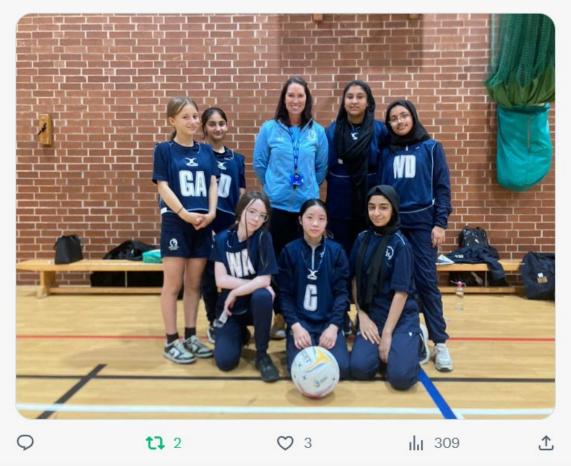

#### 1 You reposted

DerbyHighPE @TheDerbyHighPE · Oct 10

Year 8 in action tonight at their first ever netball fixture. Well done girls.