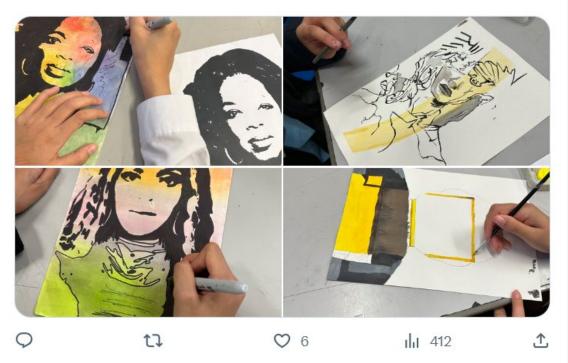

### THE DERBY HIGH SCHOOL CELEBRATES BLACK HISTORY MONTH. KEEP AN EYE OUT FOR ACTITIVITES HAPPENING ROUND SCHOOL.

The Derby High, Bury @derbyhighbury · Oct 9

**#BlackHistoryMonth \*** Art club have been creating portraits of people who have inspired our young people and made invaluable contributions to our world.