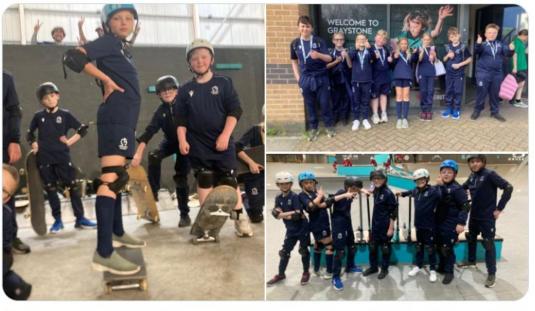

#### t다 You reposted

O

**DerbyHighPE** @TheDerbyHighPE · Oct 10 Some of our Year 7 students attended the Determination Festival @graystoneASA to support them in their transition to high school

@graystoneASA to support them in their transition to high school. They had a fantastic day showing superb resilience and determination in all the activities S